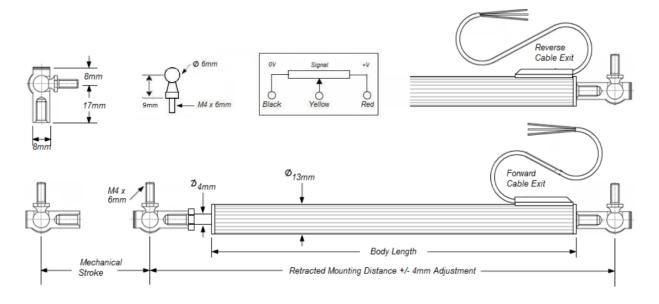

Ideal applications: car suspensions, motorcycle forks, and shock absorbers.

| Cod.        | Mechanical stroke<br>mm (+2mm) | Retracted Mounting<br>Distance <i>mm</i> (±2mm) | Body Length<br>mm | Resistance (±20%)<br>kOhm |
|-------------|--------------------------------|-------------------------------------------------|-------------------|---------------------------|
| DIA13PJ-25  | 25                             | 153                                             | 107               | 1,7                       |
| DIA13PJ-50  | 50                             | 178                                             | 132               | 3,4                       |
| DIA13PJ-75  | 75                             | 203                                             | 157               | 5                         |
| DIA13PJ-100 | 100                            | 228                                             | 182               | 6,7                       |
| DIA13PJ-125 | 125                            | 253                                             | 207               | 8,4                       |
| DIA13PJ-150 | 150                            | 278                                             | 232               | 10                        |
| DIA13PJ-175 | 175                            | 303                                             | 257               | 11,7                      |
| DIA13PJ-200 | 200                            | 328                                             | 282               | 13,4                      |

Environmental Sealing: IP67Independent Linearity: ≤ ±0.5%

Cable Type: Raychem 55A, 26 AWG

Cable Length: 500mmHousing: Aluminium

Mechanical Fixing: Pop Joints (2x Ball Pins Ø6mm – M4x6mm)

Exit cable: STD → Reverse Cable Exit
Optional → Forward Cable Exit