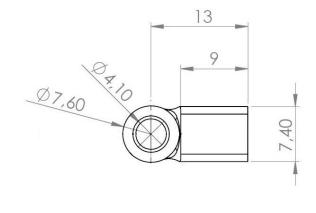

Dimension (mm):

Aluminum

-30 ÷ +200°C

A Class, according to standard IEC60751

IP67

≈ 6gr

1000mm

Spare wires, connector on request