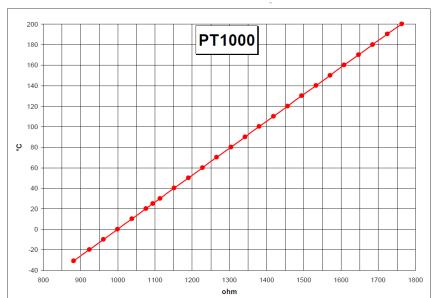

| T (°C) | R (Ω)  |
|--------|--------|
| -30    | 882,2  |
| 0      | 1000   |
| 50     | 1194   |
| 100    | 1385   |
| 150    | 1573,3 |
| 200    | 1758,6 |