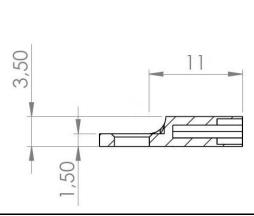

Dimension (mm):

Aluminum

-30 ÷ +200°C

A Class, according to standard IEC60751

IP67

≈ 6gr

1000mm

Spare wires, connector on request