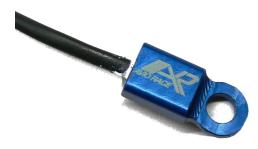

## TEMPERATURE SENSOR PT1000 SURFACE

Miniaturized temperature sensor PT1000; A-Class accuracy, suitable to measure the temperature of surfaces; linear characteristic and high response speed.

The extra small aluminum case makes it possible to install in a very confined space, like traditional thermocouples locations.