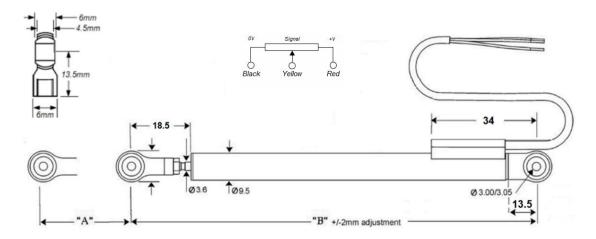

Typical applications: suspension, motorcycle forks and shock absorbers, pedals position, etc...

| Cod.        | "A" Mechanical Stroke mm (±0.5mm) | "B" Retracted Mounting<br>Distance <i>mm</i> (±2mm) | Resistance (±20%)<br>Kohm |
|-------------|-----------------------------------|-----------------------------------------------------|---------------------------|
| DIA9,5-12,5 | 12,5                              | 86                                                  | 0,8                       |
| DIA9,5-25   | 25                                | 113                                                 | 1,7                       |
| DIA9,5-50   | 50                                | 123                                                 | 3,4                       |
| DIA9,5-75   | 75                                | 163                                                 | 5                         |
| DIA9,5-100  | 100                               | 194                                                 | 6,7                       |
| DIA9,5-125  | 125                               | 219                                                 | 8,4                       |
| DIA9,5-150  | 150                               | 244                                                 | 10                        |
| DIA9,5-175  | 175                               | 254                                                 | 11,7                      |

## **TECHNICAL SPECIFICATIONS:**

Maximum Supply Voltage: 40 Vdc

Resolution: Essentially Infinite

Repeatability: ≤0.01mmOperational Speed: 10 m/s max

Mechanical Life: >25 Million Cycles

Temperature Range: -30 to 155°C (limit 175°C)

Protection: IP67
Linearity: ≤ ±0.5%

Cable Type: Raychem 55A 26 AWG

Cable Length: 900mm
Case Material: Aluminum
Spherical Bearing: Ø3mm
Weight: 26 ÷ 46 gr.

Exit cable:
 STD → Reverse Cable Exit
 Optional → Forward Cable Exit