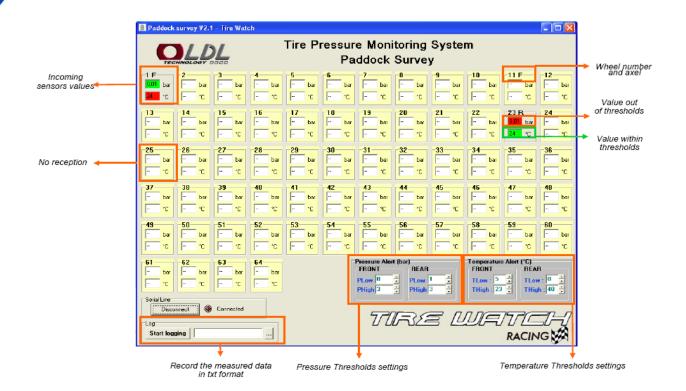

# **PADDOCK SURVEY**

System for monitoring wheels pressure and temperature inside the paddock with the dedicated pc software. Every wheel must have its own sensor. The system is made of an antenna, a pc USB interface and the relative software.

### **TECHNICAL SPECIFICATION:**

- Refresh time 20 sec
- Temperature and pressure thresholds setting for each axle
- Data can be saved in a .txt file