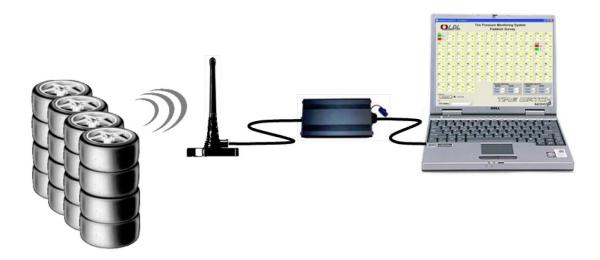

# **PADDOCK SURVEY**

System for monitoring wheels pressure and temperature inside the paddock with the dedicated pc software. Every wheel must have its own sensor. The system is made of an antenna, a pc USB interface and the relative software.

### **TECHNICAL SPECIFICATION:**

- Refresh time 20 sec
- Temperature and pressure thresholds setting for each axle
- Data can be saved in a .txt file