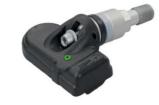

#### WHEEL SENSORS (WUS)

Temperature and pressure detecting sensor, replacing the wheel's original valve. Each sensor transmits his identifying number for wheel matching. If no wheel movement is detected, the sensor switches in sleeping mode for energy save and no data are transmitted. Various valve sizes available.

#### **TECHNICAL SPECIFICATIONS:**

Sensor life: > 1 race season
Measuring pressure range: 0 - 3,5 bar
Pressure accuracy: ± 20 mbar
Monitored temperature range: -40 / 125 °C
Temperature accuracy: ± 2 °C
Weight: 47 g
Monitored acceleration range: 0 / 2000 G

• RF emission: FSK Manchester 434 Mhz (CEE), 9,6kbit/s