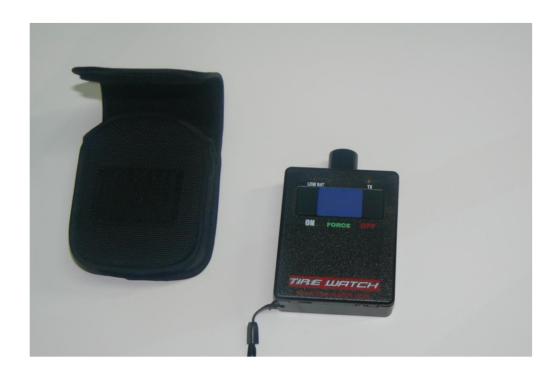

#### **LF TRIGGER**

Remote control with display to enable/disable wheels sensor transmission when the vehicle stops (refreshing every 5 sec.). Is possible to visualize all sensor data like ID, pressure, temperature and battery state.