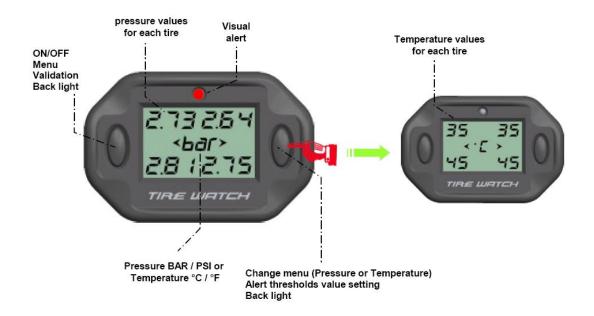

# **WIRELESS DISPLAY**

Display for real time checking of wheel pressure and temperature. Alert mode led threshold can be set by the user. Back light can be disabled for power saving, the display can be fixed in the vehicle cockpit to inform the driver about the real time status of the wheels (best grip).

The light weight and small allow to handle fix with the specific belt.

#### **TECHNICAL SPECIFICATIONS:**

LCD display size: 35x20 mm
Case size: 70x45x25 mm

Wheight: < 85 g

Internal battery: Button battery CR2450

Case material: Plastic