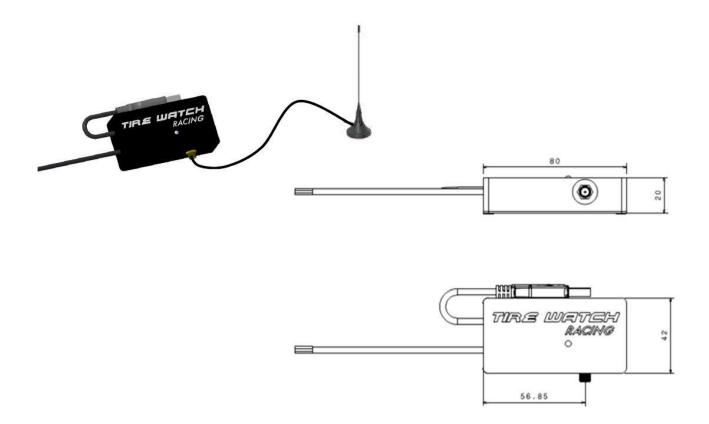

# **RECEPTION CONTROL UNIT (RCU)**

Control unit (RCU) and the antenna for detecting wheel sensors (WUS) signal. The RCU has an internal flash memory for data recording and downloading on pc with USB. I can be also connected to an external logger via CAN line or analogic channel.

#### **TECHNICAL SPECIFICATIONS:**

◆ Power Supply: 9 – 16 Vdc

Current Supply: 60 mA at 12V (max 100 mA in logging)

Trasmission: CAN line 2.0A, 1MBps

Size: 111x64x23 mm

Weight: 100 g

Working Temperature: -10 / 85 °C

External material: Aluminum case

Sensors reading frequency: 1 Hz