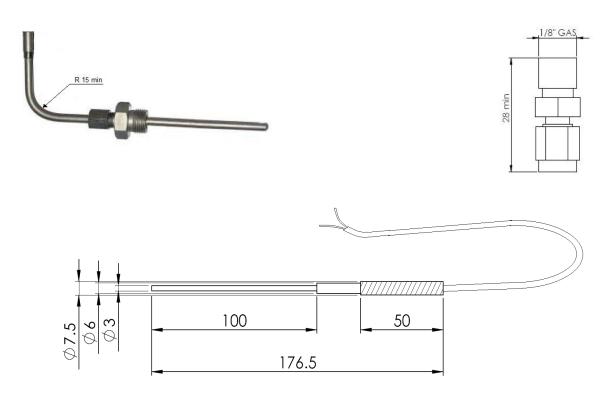

The sensor has a spring junction and could be applied in restricted areas thanks to good mechanical characteristics (could be bent till 90° with wide bend radius).

www.aviorace.it

## **TECHNICAL SPECIFICATIONS:**

- Thermocouple type:
- Coating material:
- Measurement range:
- Tollerance:
   0.004 x [T] aver 275%
- 0,004 x [T] over 375°C
  Junction insulation:
- Junction ins
- Fixing:
- Weight:
- Connector:
- Cable:

K , 1<sup>st</sup> class Inconel 600 -40 ÷ 1000 °C 1,5°C till 375 °C

MgO (magnesium oxide)

compression fitting 1/8" GAS/NPT with ogive

≈ 50 g

Thermocouple miniaturized plug TTS ANSI MC 96.1, 1 mt