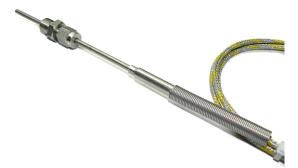

## THERMOCOUPLES TCK

K-type thermocouple, for liquid or gas temperature measurement, with insulate junction for elevated noise immunity.

The good heating transmission between Inconel coating and junction make possible to obtain a rapid response time and high accuracy.

The sensor has a spring junction and could be applied in restricted areas thanks to good mechanical characteristics (could be bent till 90° with wide bend radius).

www.aviorace.it