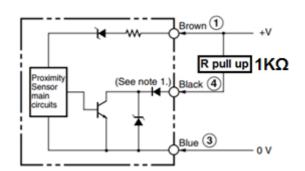

MAX Voltage drop (NPN): 2V
 Short-circuit protection: Present
 Led: Present
 Weight: ≈ 60 g
 Thread: M8x1
 Cable length: 2.000 mm

Connection: BROWN Supply BLUE Gnd BLACK Signal