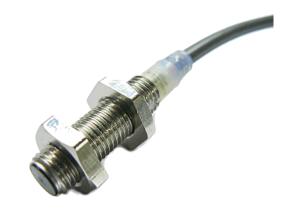

## INDUCTIVE SPEED SENSOR SV8

Inductive Speed Sensor NPN - NO.

Designed for specific applications on crank shafts, gear speed and position sensing.

Aluminum case M8x1 with 2 nuts for a correct positioning for any installation fields.

The sensor is equipped with a LED light to improve the quality of the tuning.