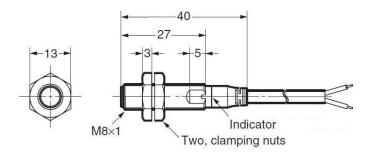

## INDUCTIVE SPEED SENSOR SV8

Inductive Speed Sensor NPN - NO.

Designed for specific applications on crank shafts, gear speed and position sensing.

Aluminum case M8x1 with 2 nuts for a correct positioning for any installation fields.

## **TECHICAL SPECIFICATION:**

Supply:

MAX Current consumption:
MAX Working distance:
Typ. Working distance:
MAX frequency:
MAX output current (NPN):
Temperature range:
MAX Voltage drap (NPN):

12 ÷ 24 Vdc
2 mm
0.5 - 1.6mm
1500 Hz
200 mA
-25°C ÷ +70°C

MAX Voltage drop (NPN): 2V
 Short-circuit protection: Present
 Led: Present
 Weight: ≈ 60 g
 Thread: M8x1
 Cable length: 2.000 mm

Connection: BROWN Supply BLUE Gnd BLACK Signal