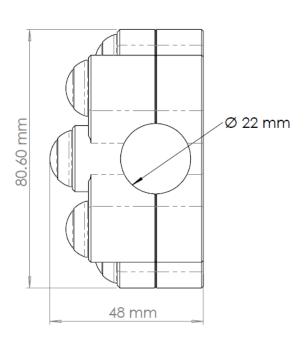

## **MECHANICAL CHARACTERISTICS:**

- Black anodized aluminum case
- Laser marks on customer specifications
- Wiring with Raychem 55A wires and Raychem S1125 glue
- Fixing on Ø22mm handlebar
- Weight (without wires): ~ 80gr
- Dimensions: