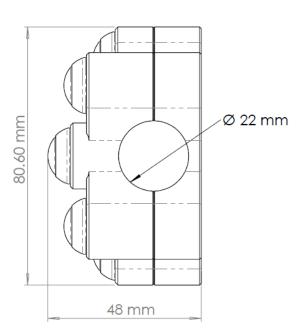

# **MECHANICAL CHARACTERISTICS:**

- Black anodized aluminum case
- Laser marks on customer specifications
- Wiring with Raychem 55A wires and Raychem S1125 glue
- Fixing on Ø22mm handlebar
- Weight (without wires): ~ 80gr

#### Dimensions: