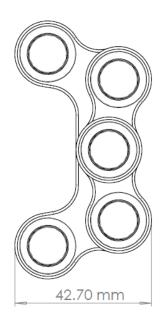

f each button and provides advanced diagnostics.

Custom configuration on request.



#### **ELECTRICAL CHARACTERISTICS:**

- Nominal current: 0.02 A
- Can Bus: 2.0A
- Baud Rate: 250K/500K/1Mbit Selectable by user
- Inversion Polarity Protection: Yes
- Mechanical Pushbuttons:
  - Available colors: White, Yellow, Orange, Red, Green, Blue, Grey, Black
- STD exit cable to the RIGHT, free wires, STD 500mm cable.
- Connector and cable length on request.

# **MECHANICAL CHARACTERISTICS:**

- Black anodized aluminum case
- Laser marks on customer specifications
- Wiring with Raychem 55A wires and Raychem S1125 glue
- Fixing on Ø22mm handlebar
- Weight (without wires): ~ 80gr



# AVIORACE SRL via dell'Artigianato, 348 - 41058 Vignola (Mo) Italy Tel. 0597700253 - Fax 0597520181

#### Dimensions:





# FIRMWARE CHARACTERISTICS:

- Change the button behavior (pushbutton or switch)
- Save the status of buttons configured as switch at power off Change CanID and BaudRate

- Fiirmware information and buttons configuration displayed CAN output: buttons status plus diagnostics (additional info on request)