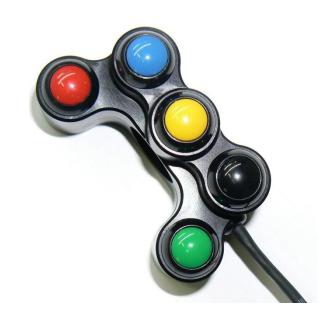

# 5 BUTTONS HANDLEBAR SWITCHGEAR CAN (SG5 CAN)

The SG5 CAN handlebar switchgear is designed specifically for Motorbike applications, that makes the product easy to use by the driver.

The CAN bus signal gives the status of each button and provides advanced diagnostics.

#### **ELECTRICAL CHARACTERISTICS:**

- Nominal current: 0.02 A
- Can Bus: 2.0A
- Baud Rate: 250K/500K/1Mbit Selectable by user
- Inversion Polarity Protection: Yes
- Mechanical Pushbuttons:
  - Available colors: White, Yellow, Orange, Red, Green, Blue, Grey, Black
- STD exit cable to the RIGHT, free wires, STD 500mm cable.
- Connector and cable length on request.

# **MECHANICAL CHARACTERISTICS:**

- Black anodized aluminum case
- Laser marks on customer specifications
- Wiring with Raychem 55A wires and Raychem S1125 glue
- Fixing on Ø22mm handlebar
- Weight (without wires): ~ 80gr