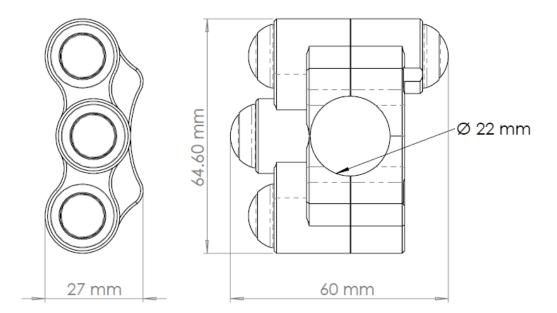

## **MECHANICAL CHARACTERISTICS:**

- Black anodized aluminum case
- Laser marks on customer specifications
- Wiring with Raychem 55A wires and Raychem S1125 glue
- Fixing on Ø22mm handlebar
- Weight (without wires): ~ 60gr
- Dimensions: