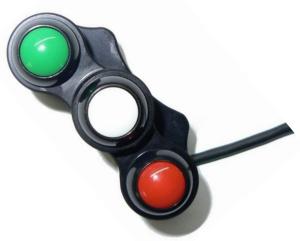

## **4 BUTTONS HANDLEBAR SWITCHGEAR (SG4)**

The SG4 handlebar switchgear is specifically designed for Motorbike applications, to make the product easy to use by the rider.

Custom configuration on request

## **ELECTRICAL CHARACTERISTICS:**

- Nominal current pushbuttons/switches: ~ 1.5A
- Pushbuttons or switches on request:
  - Pushbutton colors: White, Yellow, Orange, Red, Green, Blue, Grey, Black Switches colors: White, Yellow, Red, Green, Blue, Black
- Electrical connections on customer specification.
- STD exit cable to the RIGHT, free wires, STD 500mm cable.
- Connector, cable length and exit cable to the LEFT on request.