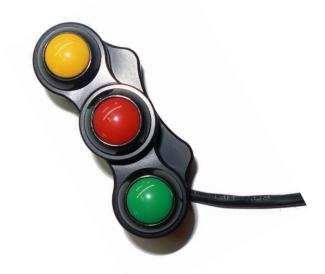

## 3 BUTTONS HANDLEBAR SWITCHGEAR (SG3)

The SG3 handlebar switchgear is designed specifically for Motorbike applications, that makes the product easy to use by the driver.

Custom configuration on request.

## **ELECTRICAL CHARACTERISTICS:**

- Nominal current pushbuttons/switches: ~ 1.5A
- Pushbuttons or switches on request:
  - Pushbutton colors: White, Yellow, Orange, Red, Green, Blue, Grey, Black Switches colors: White, Yellow, Red, Green, Blue, Black
- Electrical connections on customer specification.
- STD exit cable to the RIGHT, free wires, STD 500mm cable.
- Connector, cable length and exit cable to the LEFT on request.

## **MECHANICAL CHARACTERISTICS:**

- Black anodized aluminum case
- Laser marks on customer specifications
- Wiring with Raychem 55A wires and Raychem S1125 glue
- Fixing on Ø22mm handlebar
- Weight (without wires): ~ 55gr
- Dimensions: