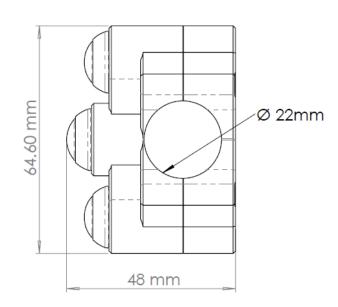

## **MECHANICAL CHARACTERISTICS:**

- Black anodized aluminum case
- Laser marks on customer specifications
- Wiring with Raychem 55A wires and Raychem S1125 glue
- Fixing on Ø22mm handlebar
- Weight (without wires): ~ 55gr
- Dimensions: