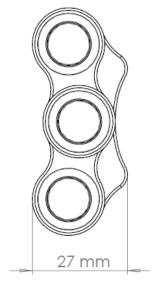

## **MECHANICAL CHARACTERISTICS:**

- Black anodized aluminum case
- Laser marks on customer specifications
- Wiring with Raychem 55A wires and Raychem S1125 glue
- Fixing on Ø22mm handlebar
- Weight (without wires): ~ 55gr
- Dimensions: