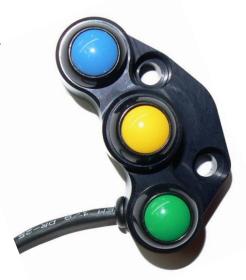

## **3 BUTTONS BREMBO SWITCHGEAR (SG3B)**

The SG3B handlebar switchgear is specifically designed for Motorbike applications, to make the product easy to use by the rider.

This version can be installed on Brembo brakes controls.

## **ELECTRICAL CHARACTERISTICS:**

- Nominal current pushbuttons/switches: ~ 1.5A
- Pushbuttons or switches on request:
   Pushbutton colors: White, Yellow, Orange, Red, Green, Blue, Grey, Black
   Switches colors: White, Yellow, Red, Green, Blue, Black
- Electrical connections on customer specification.
- STD exit cable to the LEFT, free wires, STD 500mm cable.
- Connector and cable length on request.

## **MECHANICAL CHARACTERISTICS:**

- Black anodized aluminum case
- Laser marks on customer specifications
- Wiring with Raychem 55A wires and Raychem S1125 glue
- Fixing on Brembo Master Cylinder
- Weight (without wires): ~ 50gr
- Dimensions: