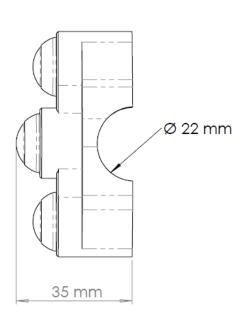

## **MECHANICAL CHARACTERISTICS:**

- Black anodized aluminum case
- Laser marks on customer specifications
- Wiring with Raychem 55A wires and Raychem S1125 glue
- Fixing on Brembo Master Cylinder
- Weight (without wires): ~ 50gr
- Dimensions: