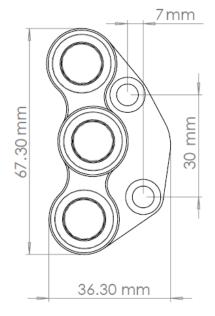

## **MECHANICAL CHARACTERISTICS:**

- Black anodized aluminum case
- Laser marks on customer specifications
- Wiring with Raychem 55A wires and Raychem S1125 glue
- Fixing on Brembo Master Cylinder
- Weight (without wires): ~ 50gr
- Dimensions: