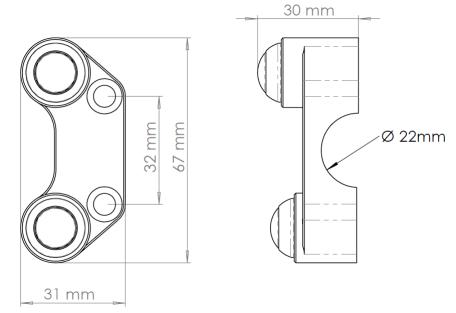

## **MECHANICAL CHARACTERISTICS:**

- Black anodized aluminum case
- Laser marks on customer specifications
- Wiring with Raychem 55A wires and Raychem S1125 glue
- Fixing on Nissin Master Cylinder
- Weight (without wires): ~ 45gr
- Dimensions: