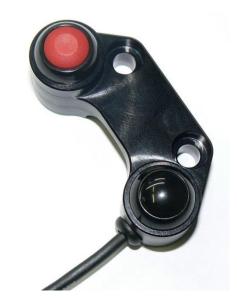

## 2 BUTTONS NISSIN SWITCHGEAR (SG2N)

The SG2 handlebar switchgear is designed specifically for Motorbike applications, which makes the product easy to use by the rider. This version is designed to adapt to Nissin brakes controls.

## ELECTRICAL CHARACTERISTICS:

- Nominal current pushbuttons/switches: ~ 1.5A
- Pushbuttons or switches on request:
  - Pushbutton colors: White, Yellow, Orange, Red, Green, Blue, Grey, Black Switches colors: White, Yellow, Red, Green, Blue, Black
- Electrical connections on customer specification.
- STD exit cable to the LEFT, free wires, STD 500mm cable.
- Connector and cable length on request.

## **MECHANICAL CHARACTERISTICS:**

- Black anodized aluminum case
- Laser marks on customer specifications
- Wiring with Raychem 55A wires and Raychem S1125 glue
- Fixing on Nissin Master Cylinder
- Weight (without wires): ~ 45gr
- Dimensions: