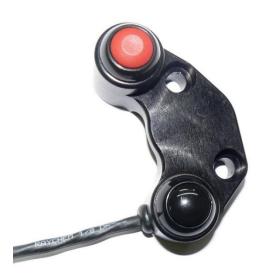

## 2 BUTTONS BREMBO SWITCHGEAR (SG2B)

The SG2B handlebar switchgear is specifically designed for Motorbike applications, to make the product easy to use by the rider.

This version can be installed on Brembo brakes controls.

## **MECHANICAL CHARACTERISTICS:**

- Black anodized aluminum case
- Laser marks on customer specifications
- Wiring with Raychem 55A wires and Raychem S1125 glue
- Fixing on Brembo Master Cylinder
- Weight (without wires): ~ 45gr
- Dimensions: