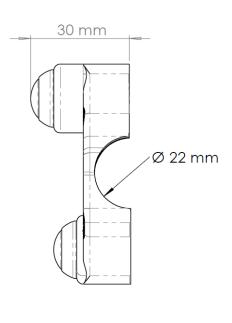

## **MECHANICAL CHARACTERISTICS:**

- Black anodized aluminum case
- Laser marks on customer specifications
- Wiring with Raychem 55A wires and Raychem S1125 glue
- Fixing on Brembo Master Cylinder
- Weight (without wires): ~ 45gr
- Dimensions: