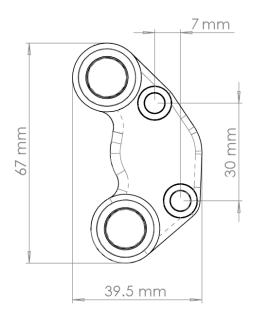

## **MECHANICAL CHARACTERISTICS:**

- Black anodized aluminum case
- Laser marks on customer specifications
- Wiring with Raychem 55A wires and Raychem S1125 glue
- Fixing on Brembo Master Cylinder
- Weight (without wires): ~ 45gr
- Dimensions: