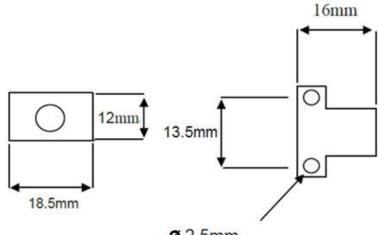

temperature at a calibrated distance range without touching the target.

The Output voltage is proportional to the detected temperature.

Typical application of this calibration range (IR200) is tire temperature measurement.

The external case is made of premium aluminum machined, red anodized.



www.aviorace.it

## **TECHINICAL SPECIFICATION:**

- Supply voltage:
- Output voltage:
- Current consumption:
- Full scale:
- Measurement distance:
- Measurement cone:
- Accuracy:
- Temperature range:
- Case:
- Protection:
- Weight:
- Cable:
- Connection:

5÷16 Vdc 0÷5 Vdc

- 10 mA MAX
- 150°C or 200°C 50÷150 mm
  - +/- 15° respect focal axis
  - 0,5 %FS
  - 130°C MAX
  - Aluminum HE 30
  - IP64
- ≈ 20 g
  - Raychem 55M 28 AWG, length 1000mm RED VCC BLUE GND YELLOW Sign
  - Connector on demand



Ø 2.5mm