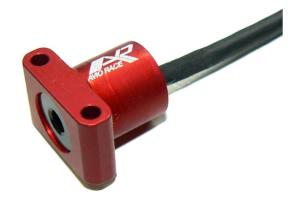

## **INFRARED TEMPERATURE SENSOR** *IR 200*

The infrared sensor measures temperature at a calibrated distance range without touching the target.

The Output voltage is proportional to the detected temperature.

Typical application of this calibration range (IR200) is tire temperature measurement.

The external case is made of premium aluminum machined, red anodized.

www.aviorace.it