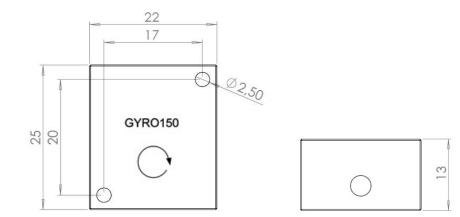

## **TECHNICAL SPECIFICATION:**

- 5Vdc or 12 Vdc ± 0,25 V ٠ Power supply: 0,25 V ÷ 4,75V ratiometric
- Output voltage: ٠
- Sensitivity:
- Bandwidth:
- Operating Temperature :
- Linearity error:
- Max. Acceleration:
- Temperature Sensor Zero:
- Temperature Sensor Sensibility: ٠
- Size: ٠
- Weight: ٠
- Cable Length:
- Connection:

| 8.4 mV/°C    |        |
|--------------|--------|
| 25x22x13 mm  |        |
| ≈ 27 gr.     |        |
| ≈ 500mm      |        |
| Black        | GND    |
| Red          | +12Vdc |
| Yellow       | +5Vdc  |
| Blue         | Gyro   |
| Connector on | demand |