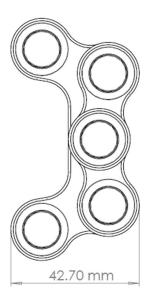

dvanced diagnostics.

Configuration can be done according to customer's requests.



## **ELECTRICAL CHARACTERISTICS:**

- Nominal current: 0.02 A
- Can Bus: 2.0A
- Baud Rate: 250K/500K/1Mbit Selectable by user
- Inversion Polarity Protection: Yes
- Mechanical Pushbuttons:
  - Available colors: White, Yellow, Orange, Red, Green, Blue, Grey, Black
- STD exit cable to the RIGHT, free wires, STD 500mm cable.
- Connector and cable length on request.

#### **MECHANICAL CHARACTERISTICS:**

- Black anodized aluminum case
- Laser marks on customer specifications
- Wiring with Raychem 55A wires and Raychem S1125 glue
- Fixing on Ø22mm handlebar
- Weight (without wires): ~ 80gr



### AVIORACE SRL via dell'Artigianato, 348 - 41058 Vignola (Mo) Italy Tel. 0597700253 - Fax 0597520181

## Dimensions:





## FIRMWARE CHARACTERISTICS:

- Change the button behavior (pushbutton or switch)
  Save the status of buttons configured as switch at power off
  Change CanID and BaudRate
  Fiirmware information and buttons configuration displayed
- CAN output: buttons status plus diagnostics (additional info on request )