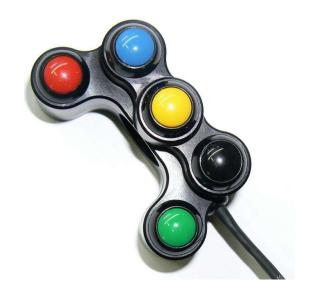

# 5 BUTTONS HANDLEBAR SWITCHGEAR CAN (SG5 CAN)

New 5 buttons switchgear made for handlebar mounting. It integrates a miniature electronics to provide CAN bus output.

The design Is specific for motorbikes applications, easy to use for professional and non-professional riders.

## **ELECTRICAL CHARACTERISTICS:**

- Nominal current: 0.02 A
- Can Bus: 2.0A
- Baud Rate: 250K/500K/1Mbit Selectable by user
- Inversion Polarity Protection: Yes
- Mechanical Pushbuttons:
  - Available colors: White, Yellow, Orange, Red, Green, Blue, Grey, Black
- STD exit cable to the RIGHT, free wires, STD 500mm cable.
- Connector and cable length on request.

#### **MECHANICAL CHARACTERISTICS:**

- Black anodized aluminum case
- Laser marks on customer specifications
- Wiring with Raychem 55A wires and Raychem S1125 glue
- Fixing on Ø22mm handlebar
- Weight (without wires): ~ 80gr