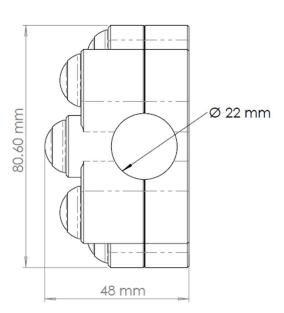

#### **MECHANICAL CHARACTERISTICS:**

- Black anodized aluminum case
- Laser marks on customer specifications
- Wiring with Raychem 55A wires and Raychem S1125 glue
- Fixing on Ø22mm handlebar
- Weight (without wires): ~ 80gr

## Dimensions: