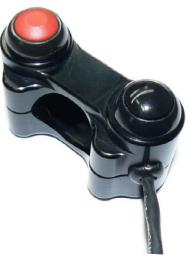

## 2 BUTTONS HANDLEBAR SWITCHGEAR (SG2)

The SG2 handlebar switchgear is designed specifically for Motorbike applications, which makes the product easy to use by the rider.

Custom configuration on request.

## **ELECTRICAL CHARACTERISTICS:**

- Nominal current pushbuttons/switches: ~ 1.5A
- Pushbuttons or switches on request:
  - Pushbutton colors: White, Yellow, Orange, Red, Green, Blue, Grey, Black Switches colors: White, Yellow, Red, Green, Blue, Black
- Electrical connections on customer specification.
- STD exit cable to the LEFT, free wires, STD 500mm cable.
- Connector, cable length and exit cable to the RIGHT on request.

## **MECHANICAL CHARACTERISTICS:**

- Black anodized aluminum case
- Laser marks on customer specifications
- Wiring with Raychem 55A wires and Raychem S1125 glue
- Fixing on Ø22mm handlebar
- Weight (without wires): ~ 40gr
- Dimensions: