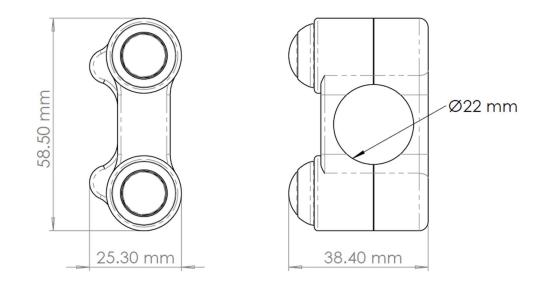

## **MECHANICAL CHARACTERISTICS:**

- Black anodized aluminum case
- Laser marks on customer specifications
- Wiring with Raychem 55A wires and Raychem S1125 glue
- Fixing on Ø22mm handlebar
- Weight (without wires): ~ 40gr
- Dimensions: