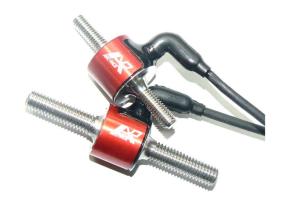

# **GEARSHIFT SENSOR AR 006**

Gearshift sensor for applications on gear shafts.

The output voltage is proportional to the compression or extension force on the internal load cell.

Typical applications:

programmable ECU input command for cutting injection/ignition.

#### Available versions:

| cod.      | range |    | overload |    | A (thread)      | В  |    |
|-----------|-------|----|----------|----|-----------------|----|----|
| AR 006    | ±100  | Kg | ±150     | Kg | M6x1 (RH/LH)    | 55 | mm |
| AR 006-M8 | ±150  | Kg | ±175     | Kg | M8x1,25 (RH/RH) | 75 | mm |