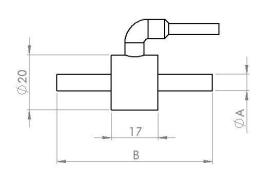

#### Available versions:

| cod.      | range |    | overload |    | A (thread)      | В  |    |
|-----------|-------|----|----------|----|-----------------|----|----|
| AR 006    | ±100  | Kg | ±150     | Kg | M6x1 (RH/LH)    | 55 | mm |
| AR 006-M8 | ±150  | Kg | ±175     | Kg | M8x1,25 (RH/RH) | 75 | mm |

## Dimensions: