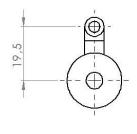

#### Available versions:

| cod.      | range |    | overload |    | A (thread)      | В  |    |
|-----------|-------|----|----------|----|-----------------|----|----|
| AR 006    | ±100  | Kg | ±150     | Kg | M6x1 (RH/LH)    | 55 | mm |
| AR 006-M8 | ±150  | Kg | ±175     | Kg | M8x1,25 (RH/RH) | 75 | mm |

## Dimensions: