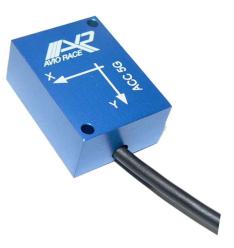

## **DUAL-AXIS ACCELEROMETER ACC5G**

Dual-axis accelerometer  $\pm 5G$  ratiometric designed for vehicle dynamic measurements (car, motorbike or boat) thanks to high speed response, low noise levels and low sensitivity to temperature variations.

The external case is made of fully machined aluminum blue anodised. The product is fully sealed and resistant to any motorsport fluid.

Analog output on flying leads, motorsport spec.

Mono-axis version available on request.