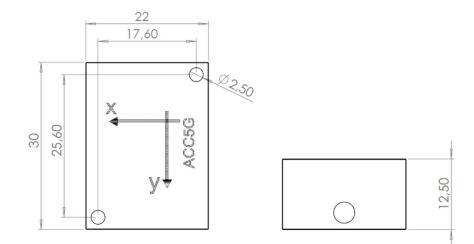

## **TECHNICAL SPECIFICATIONS:**

| <ul> <li>Supply</li> </ul> | y voltage: |
|----------------------------|------------|
|----------------------------|------------|

- Output voltage:
- Output Sensitivity:
- Output Sensitivi
   Output band:
- Temperature range:
- Size:
- Weight:Cable:
- Connection:

| 0 V ÷ 5V ratiometric |       |  |
|----------------------|-------|--|
| 185mV/g              |       |  |
| 10 Hz                |       |  |
| -40°C ÷ 105°C        |       |  |
| 30x22x12.5 mm        |       |  |
| ≈ 20 g               |       |  |
| ≈ 500mm              |       |  |
| BLACK                | GND   |  |
| YELLOW               | +5Vdc |  |
| GREEN                | Acc X |  |
| WHITE                | Acc Y |  |
| Connector on request |       |  |