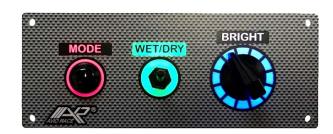

## **SMART PANEL 3**

Smart Panel 3 is the perfect replacement for your car commands. It has one button, one switch and one rotary.

Each button/switch/rotary status are sent over the CAN line to the vehicle.

Each button/switch/rotary can be customized in lighting color. Only rotary *sectors* have fixed blue color.

The light intensity can be regulated and all the functions can be configured to change color on a status change or a particular condition monitored over CAN-bus line (eg. Fuel pump goes in fault and the appropriate switch change color moves from green to red)

## Lighting:

- Dimmable lighting intensity
- Stabilized light intensity
- RGB lighting on button/switch and rotary label

## Button Color (cap):

it can be changed
Colors available are: white, yellow, orange,
red, green, blue, gray, black