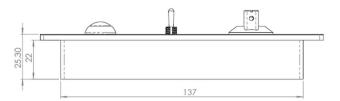

cular condition monitored over CAN-bus line (eg. Fuel pump goes in fault and the appropriate switch change color moves from green to red)



## Lighting:

- Dimmable lighting intensity
- Stabilized light intensity
- RGB lighting on button/switch and rotary label

# <u>Labels:</u>

Label can be customized using the appropriate stickers that comes with the device.
The labels come with transparent background and black text or
black background and transparent text

## Button Color (cap):

it can be changed
Colors available are: white, yellow, orange,
red, green, blue, gray, black

#### Power Supply:

8 - 15V (revers polarity protected)

# **Communications:**

Can Bus 2.0A (selectable Baud Rate and ID)

## Weight:

200g

#### Working temperature range:

• -40 +85°c

# <u>Dimension (mm):</u>