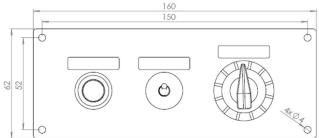

ticular condition monitored over CAN-bus line (eg. Fuel pump goes in fault and the appropriate switch change color moves from green to red)



## Lighting:

- Dimmable lighting intensity
- Stabilized light intensity
- RGB lighting on button/switch and rotary label

# <u>Labels:</u>

Label can be customized using the appropriate stickers that comes with the device.
The labels come with transparent background and black text or
black background and transparent text

## Button Color (cap):

it can be changed
Colors available are: white, yellow, orange,
red, green, blue, gray, black

#### Power Supply:

8 - 15V (revers polarity protected)

# **Communications:**

Can Bus 2.0A (selectable Baud Rate and ID)

## Weight:

200g

#### Working temperature range:

• -40 +85°c

# <u>Dimension (mm):</u>